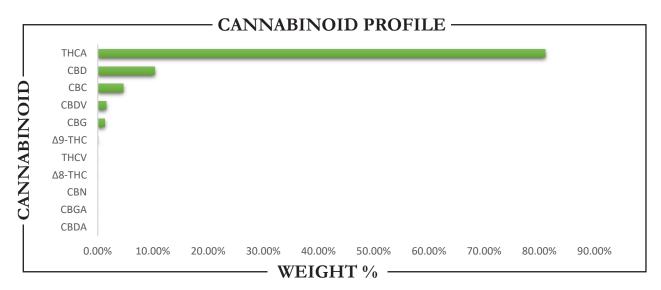

| THCA   | TOTAL CBD | TOTAL CANNABINOIDS |
|--------|-----------|--------------------|
| 81.01% | 10.31%    | 98.88%             |

LAB DIRECTOR

**SIGNATURE** SIGNED ON

Page 1 of 1

This is a Badger Labs Certificate of Analysis and may not be reproduced without written approval from Badger Labs. Badger Labs maintains strict confidentiality of all client data. Any information regarding an analysis is shared only with the the individuals designated on the Laboratory Chain of Custody (COC) as contacts unless authorization is received. Limits of Quantification (LOQ) are available upon request. This report complies to the requirements of the ISO/IEC 17025:2017 standard. Review the results, expanded uncertainty and specifications to ensure they meet your requirements. Uncertainty values are available upon request.