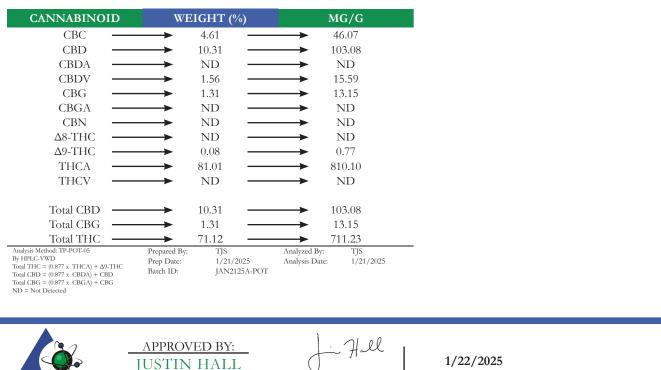

| THCA   | TOTAL CBD | TOTAL CANNABINOIDS |
|--------|-----------|--------------------|
| 81.01% | 10.31%    | 98.88%             |

LAB DIRECTOR

**SIGNATURE** SIGNED ON

Page 1 of 1

This is a Badger Labs Certificate of Analysis and may not be reproduced without written approval from Badger Labs. Badger Labs maintains strict confidentiality of all client data. Any information regarding an analysis is shared only with the the individuals designated on the Laboratory Chain of Custody (COC) as contacts unless authorization is received. Limits of Quantification (LOQ) are available upon request. This report complies to the requirements of the ISO/IEC 17025:2017 standard. Review the results, expanded uncertainty and specifications to ensure they meet your requirements. Uncertainty values are available upon request.